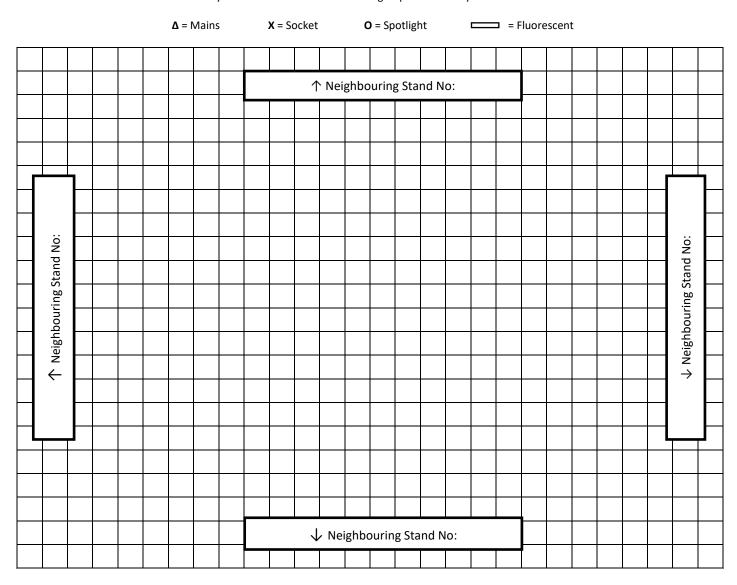

All orders must be accompanied by a diagram showing location and relevant information in connection with your order.

Orders will not be accepted without this information. (Please see grid location form on the following page).

## **Grid Plan**

| Company Name                |                      | To place your order online, please visit<br>https://ordering.ges.com/000030230<br>or email your order form to |
|-----------------------------|----------------------|---------------------------------------------------------------------------------------------------------------|
| Hall/Stand No               |                      | interplas@ges.com.                                                                                            |
| Do you have a raised floor? | YES / NO             | To order by phone:<br>T: +44 (0) 2476 380 180                                                                 |
|                             | Platform height iscm |                                                                                                               |
| Dimensions of stand:        | m xm                 |                                                                                                               |

Use the grid plan below (birds-eye view) to specify the layout of your stand so we can position your items according to your requirements.

Please draw your shell scheme stand into the grid plan and add your ordered items to it.